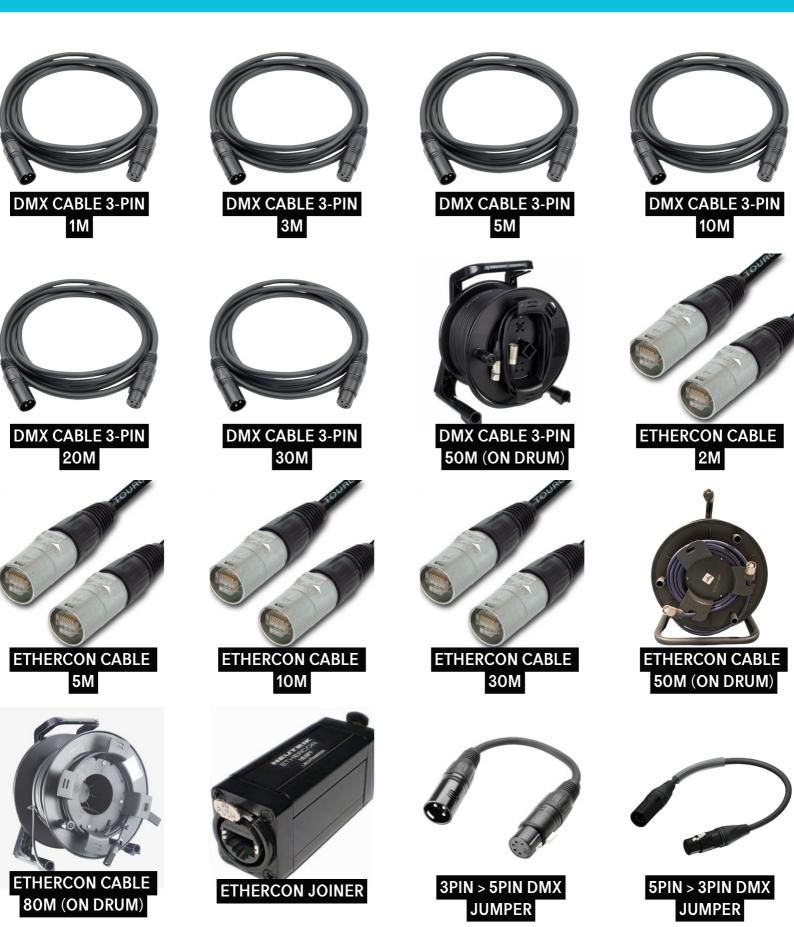

#### LIGHTING-CABLING

CALL OR EMAIL US TODAY FOR PRICING AND AVAILIBILITY

#### LIGHTING-CABLING

CALL OR EMAIL US TODAY FOR PRICING AND AVAILIBILITY

> hire@figureofeightevents.co.uk +44(0)800 689 1315

3X 16A/3X 3PIN DMX LOOM - 30M

POWERCON 10M

TRUE1/3PIN DMX LOOM - 1M

FOH MULTI - 2X ETHERCON, 2X 3PIN XLR, 1X 16A - 50M