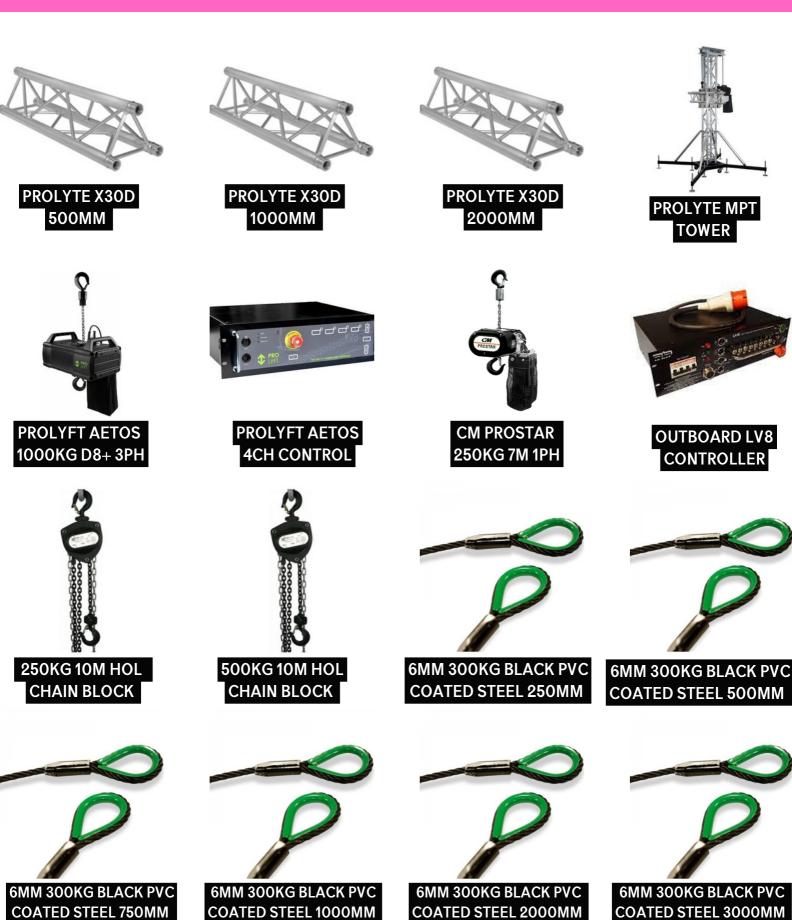

#### **PROLYTE H40V** 500MM

**PROLYTE H30V BOX CORNER** 

PROLYTE H40V 2000MM

RIGGING

CALL OR EMAIL US TODAY FOR PRICING AND AVAILIBILITY

CALL OR EMAIL US TODAY FOR PRICING AND AVAILIBILITY

CALL OR EMAIL US TODAY FOR PRICING AND AVAILIBILITY

CALL OR EMAIL US TODAY FOR PRICING AND AVAILIBILITY