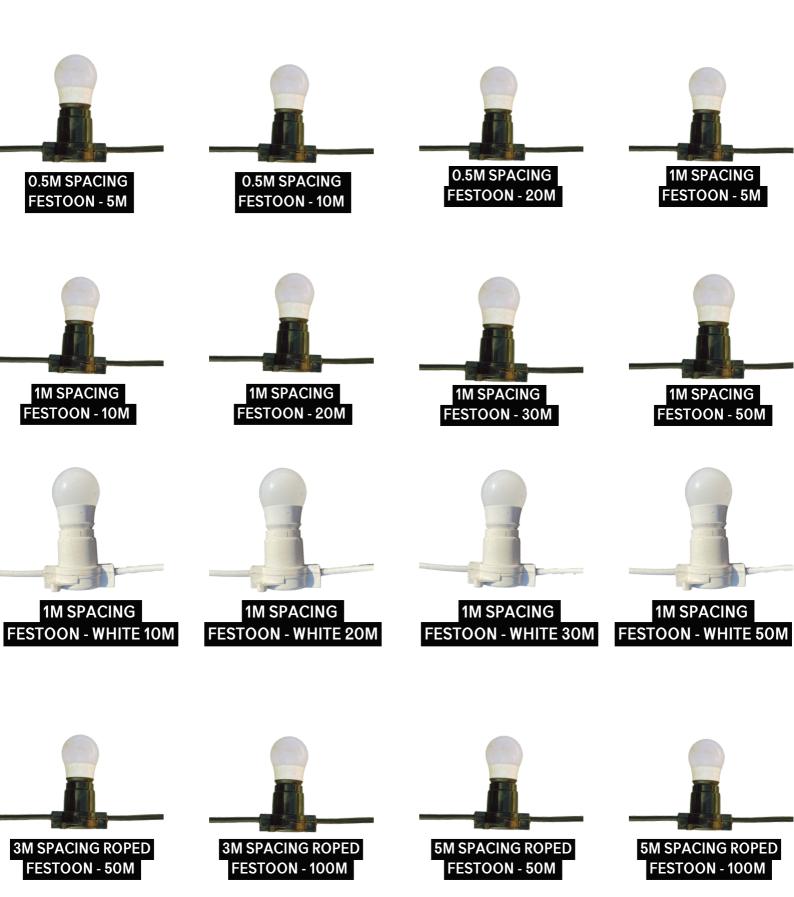

#### EQUIPMENT RENTAL TEMPORARY POWER-FESTOON

CALL OR EMAIL US TODAY FOR PRICING AND AVAILIBILITY

> hire@figureofeightevents.co.uk +44(0)800 689 1315

ALL FESTOON ON 16A IN AND OUTPUTS. ALL 0.5M AND 1M FESTOON MAINTAIN SPACING ON CONNECTOR END (I.E 0.5M LEAD IN ON 1M SPACING AND 0.25M ON 0.5M SPACING)