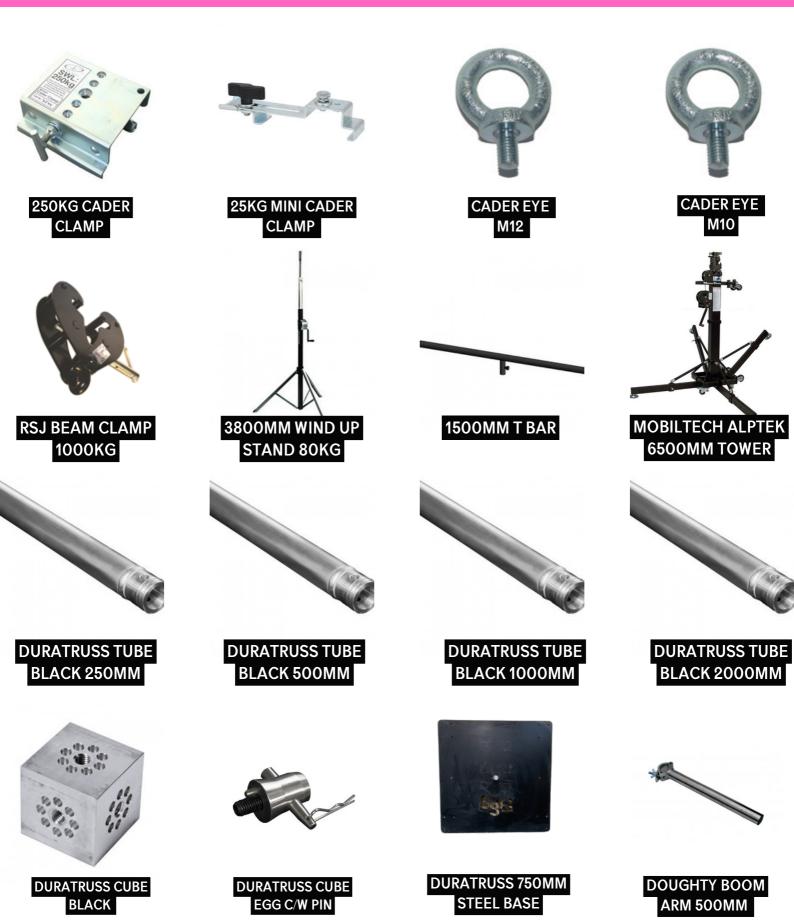

#### **PROLYTE H40V** 500MM

**PROLYTE H30V BOX CORNER** 

PROLYTE H40V 2000MM

RIGGING

CALL OR EMAIL US TODAY FOR PRICING AND AVAILIBILITY

CALL OR EMAIL US TODAY FOR PRICING AND AVAILIBILITY

CALL OR EMAIL US TODAY FOR PRICING AND AVAILIBILITY

CALL OR EMAIL US TODAY FOR PRICING AND AVAILIBILITY