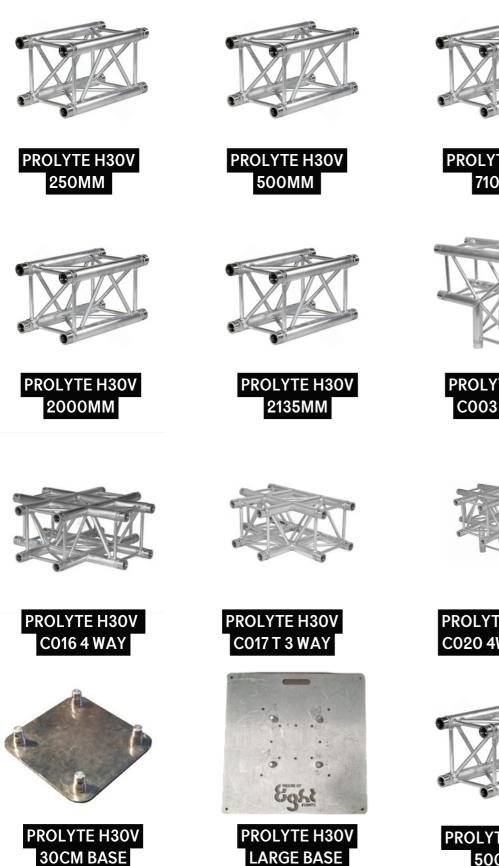

#### **PROLYTE H40V** 500MM

**PROLYTE H30V BOX CORNER** 

PROLYTE H40V 2000MM

RIGGING

CALL OR EMAIL US TODAY FOR PRICING AND AVAILIBILITY

CALL OR EMAIL US TODAY FOR PRICING AND AVAILIBILITY

CALL OR EMAIL US TODAY FOR PRICING AND AVAILIBILITY