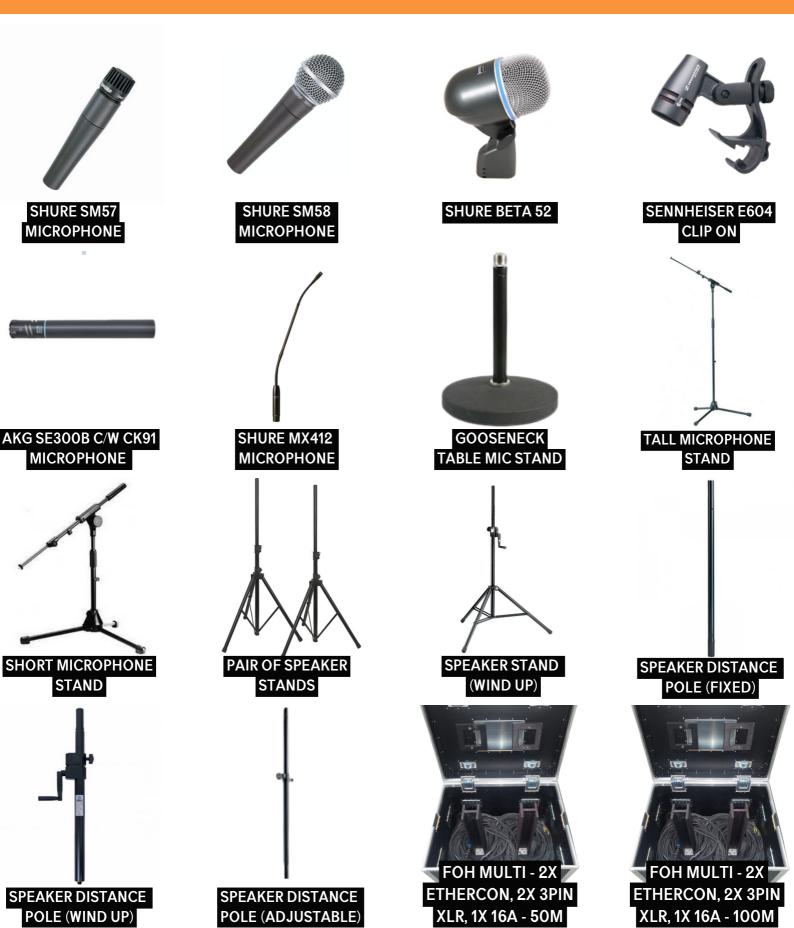

#### LIGHTING-CABLING

CALL OR EMAIL US TODAY FOR PRICING AND AVAILIBILITY

> hire@figureofeightevents.co.uk +44(0)800 689 1315

3X 16A/3X 3PIN DMX LOOM - 30M

POWERCON 10M

TRUE1/3PIN DMX LOOM - 1M

FOH MULTI - 2X ETHERCON, 2X 3PIN XLR, 1X 16A - 50M