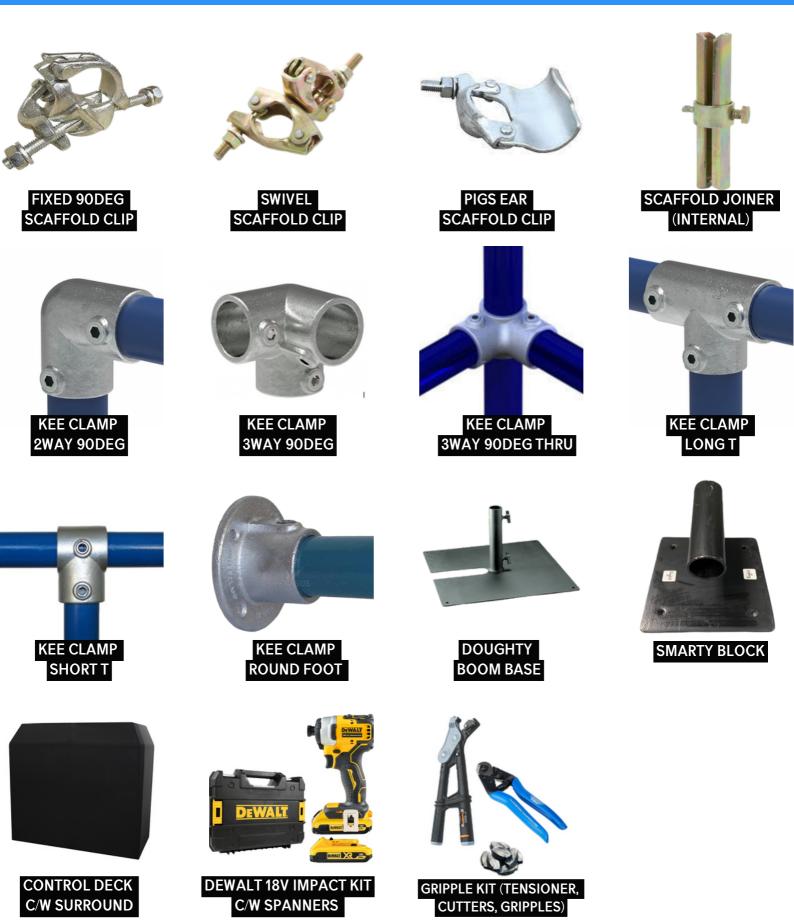

#### **PROLYTE H40V** 500MM

**PROLYTE H30V BOX CORNER** 

PROLYTE H40V 2000MM

RIGGING

CALL OR EMAIL US TODAY FOR PRICING AND AVAILIBILITY

CALL OR EMAIL US TODAY FOR PRICING AND AVAILIBILITY

CALL OR EMAIL US TODAY FOR PRICING AND AVAILIBILITY

CALL OR EMAIL US TODAY FOR PRICING AND AVAILIBILITY