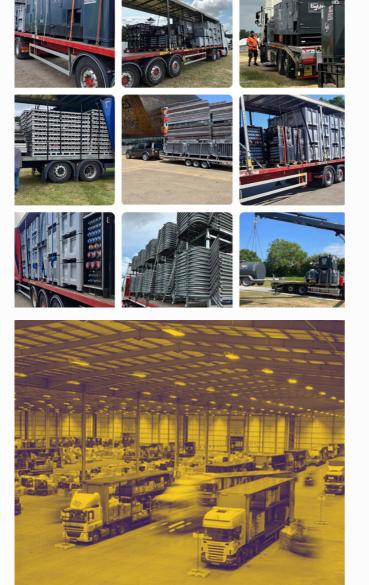

#### SIGNED, SEALED...AND NEARLY DELIVERED!

We can provide a number of innovative transport solutions as part of our service using our fleet of in house vehicles. Our Mercedes Sprinter box van boasts 2m+ internal height making it ideal for bulky items such as truss, whilst our range of 4x4's fitted with off road tyres are the perfect partner for our range of trailers and generators, meaning we can get equipment into a whole host of difficult sites. We also provide an engineer standby and callout service using our dedicated and well equipped service vehicle.

#### WIDE LOAD!

We offer dedicated heavy goods vehicles for larger deliveries and collections. Ranging from cranes to flat beds, urban trailers to curtain sided vehicles, there are many options available depending on your requirements. Utilising HGV cranes and our compact tele handler, we can easily cross load equipment on to our range of smaller vehicles to access difficult sites. Please let us know your needs and we will gladly provide you with a cost for the most suitable solution.

#### **PALLET NETWORK**

Need equipment next day? No problem!

From point of enquiry to equipment landing onsite, we move fast! We have a strong and reliable relationship with our pallet network courier giving us the option to either get palletised equipment to site next day or more cost effectively on an economy service. With either option, we can stack multiple pallet boxes together optimising value for money.