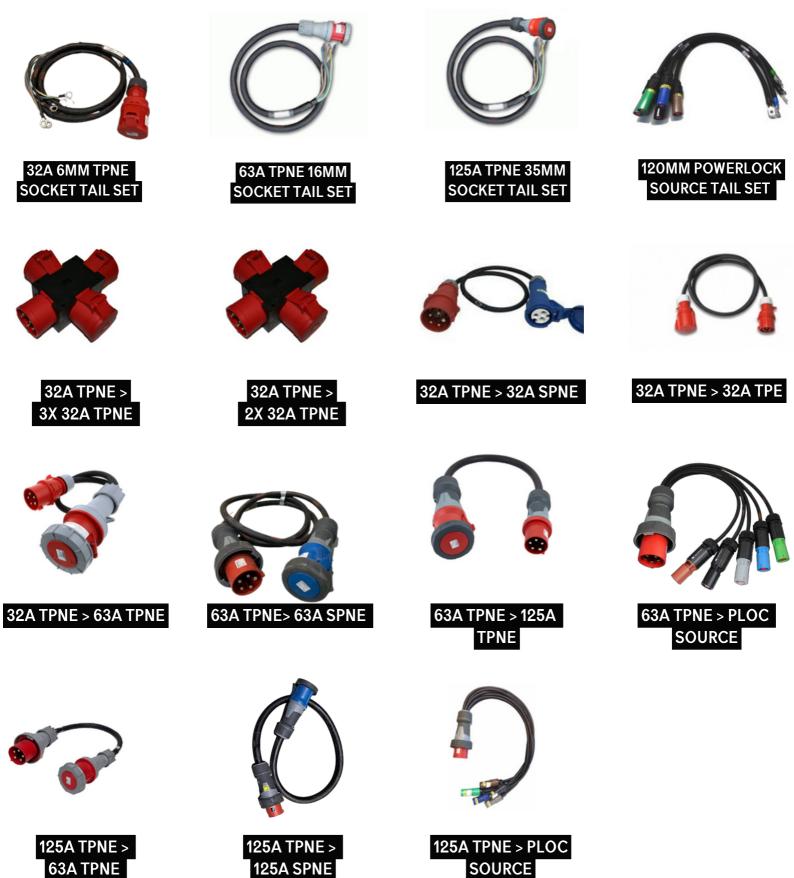

2M 16A TLINE > POWERCON

2M 16A > TRUE1

CALL OR EMAIL US TODAY FOR PRICING AND AVAILIBILITY

hire@figureofeightevents.co.uk +44(0)800 689 1315

POWERCON > 6X 13A

! CAUTION !- GREAT CARE AND CONSIDERATION SHOULD BE UNDERTAKEN IN THE DESIGN OF AN ELECTRICAL SYSTEM WHEN USING ADAPTORS TO ENSURE THERE IS ADEQUATE FAULT PROTECTION **16A 1 WAY SWITCH** 16A > 15A **16A 2 WAY SWITCH** 15A > 16A 13A > 3x SCHUCKO 5M 13A 2 WAY 0.5M 13A 4 WA 3M 13A 2 WAY 10M 13A 2 WAY 16A SPNE > 32A SPNE 32A SPNE > 63A SPNE 32A SPNE >16A SPNE

63A SPNE > 32A SPNE 63

63A SPNE > 125A SPNE

32A SPNE > 3X 32A SPNE

CALL OR EMAIL US TODAY FOR PRICING AND AVAILIBILITY

hire@figureofeightevents.co.uk +44(0)800 689 1315

! CAUTION !- GREAT CARE AND CONSIDERATION SHOULD BE UNDERTAKEN IN THE DESIGN OF AN ELECTRICAL SYSTEM WHEN USING ADAPTORS TO ENSURE THERE IS ADEQUATE FAULT PROTECTION