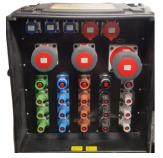

CALL OR EMAIL US TODAY FOR PRICING AND AVAILIBILITY

| TYPE 1 DISTRO | INPUT<br>OUTPUTS<br>INCOMING CIRCUIT PROTECTION<br>OUTGOING CIRCUIT PROTECTION<br>OTHER | 32A SPNE<br>4x 16A SPNE, 1x 32A SPNE LOOP THROUGH<br>30mA DP RCBO (ALSO PROTECTS 32A OUTPUT)<br>4x 16A 1P MCB<br>NONE              |
|---------------|-----------------------------------------------------------------------------------------|------------------------------------------------------------------------------------------------------------------------------------|
| TYPE 2 DISTRO | INPUT<br>OUTPUTS<br>INCOMING CIRCUIT PROTECTION<br>OUTGOING CIRCUIT PROTECTION<br>OTHER | 32A TPNE<br>2x 16A SPNE, 2x 32A SPNE, 32A TPNE LOOP<br>NONE<br>2x 16A DP 30mA RCBO, 2x 32A DP 30mA RCBO,<br>NONE                   |
|               |                                                                                         |                                                                                                                                    |
| TYPE 3 DISTRO | INPUT<br>OUTPUTS<br>INCOMING CIRCUIT PROTECTION<br>OUTGOING CIRCUIT PROTECTION<br>OTHER | 32A TPNE<br>9x 16A SPNE, 32A TPNE LOOP<br>32A 4P MCB (ALSO PROTECTS LOOP)<br>9x 16A DP 30mA RCBO<br>M8 EARTH STUD, NEON INDICATORS |

CALL OR EMAIL US TODAY FOR PRICING AND AVAILIBILITY

| TYPE 5 DISTRO         | INPUT                                                                                              | 63A TPNE                                                                                                                                            |
|-----------------------|----------------------------------------------------------------------------------------------------|-----------------------------------------------------------------------------------------------------------------------------------------------------|
| and the second second | OUTPUTS                                                                                            | 18x 16A SPNE, 6x 32A SPNE, 2X 32A TPNE, 63A TPNE LOOP<br>THROUGH                                                                                    |
|                       | INCOMING CIRCUIT PROTECTION                                                                        | 63A 4P MCB (ALSO PROTECTS LOOP)                                                                                                                     |
|                       | OUTGOING CIRCUIT PROTECTION                                                                        | 18x 16A DP 30mA RCBO, 6x 32A DP 30mA RCBO, 2X 32A 4P<br>MCB WITH VELR                                                                               |
|                       | OTHER                                                                                              | M8 EARTH STUD, NEON INDICATORS                                                                                                                      |
| TYPE 6 DISTRO         | INPUT                                                                                              | 63A TPNE                                                                                                                                            |
|                       | OUTPUTS                                                                                            | 24x 16A SPNE, 2X 32A TPNE, 63A TPNE LOOP THROUGH                                                                                                    |
|                       | INCOMING CIRCUIT PROTECTION                                                                        | 63A 4P MCB (ALSO PROTECTS LOOP)                                                                                                                     |
|                       | OUTGOING CIRCUIT PROTECTION                                                                        | 24x 16A DP 30mA RCBO, 2X 32A 4P MCB WITH VELR                                                                                                       |
|                       | OTHER                                                                                              | M8 EARTH STUD, NEON INDICATORS                                                                                                                      |
|                       |                                                                                                    |                                                                                                                                                     |
|                       |                                                                                                    |                                                                                                                                                     |
| TYPE 7 DISTRO         | INPUT                                                                                              | 63A TPNE                                                                                                                                            |
| TYPE 7 DISTRO         | OUTPUTS                                                                                            | 6x 16A SPNE, 3X 32A TPNE                                                                                                                            |
| TYPE 7 DISTRO         |                                                                                                    |                                                                                                                                                     |
| TYPE 7 DISTRO         | OUTPUTS                                                                                            | 6x 16A SPNE, 3X 32A TPNE                                                                                                                            |
| TYPE 7 DISTRO         | OUTPUTS                                                                                            | 6x 16A SPNE, 3X 32A TPNE<br>63A 4P MCB                                                                                                              |
| TYPE 8 DISTRO         | OUTPUTS<br>INCOMING CIRCUIT PROTECTION<br>OUTGOING CIRCUIT PROTECTION                              | 6x 16A SPNE, 3X 32A TPNE<br>63A 4P MCB<br>6x 16A DP 30mA RCBO, 3X 32A 4P MCB WITH VELR                                                              |
|                       | OUTPUTS<br>INCOMING CIRCUIT PROTECTION<br>OUTGOING CIRCUIT PROTECTION<br>OTHER                     | 6x 16A SPNE, 3X 32A TPNE<br>63A 4P MCB<br>6x 16A DP 30mA RCBO, 3X 32A 4P MCB WITH VELR<br>M8 EARTH STUD, NEON INDICATORS                            |
|                       | OUTPUTS<br>INCOMING CIRCUIT PROTECTION<br>OUTGOING CIRCUIT PROTECTION<br>OTHER<br>INPUT            | 6x 16A SPNE, 3X 32A TPNE<br>63A 4P MCB<br>6x 16A DP 30mA RCBO, 3X 32A 4P MCB WITH VELR<br>M8 EARTH STUD, NEON INDICATORS<br>63A TPNE                |
|                       | OUTPUTS<br>INCOMING CIRCUIT PROTECTION<br>OUTGOING CIRCUIT PROTECTION<br>OTHER<br>INPUT<br>OUTPUTS | 6x 16A SPNE, 3X 32A TPNE<br>63A 4P MCB<br>6x 16A DP 30mA RCBO, 3X 32A 4P MCB WITH VELR<br>M8 EARTH STUD, NEON INDICATORS<br>63A TPNE<br>2x 32A TPNE |

CALL OR EMAIL US TODAY FOR PRICING AND AVAILIBILITY

| TYPE 9 DISTRO  | INPUT<br>OUTPUTS                                                                                   | 63A TPNE<br>3x 16A SPNE, 3x 32A SPNE, 3X 63A SPNE                                                                                                                                                                                           |
|----------------|----------------------------------------------------------------------------------------------------|---------------------------------------------------------------------------------------------------------------------------------------------------------------------------------------------------------------------------------------------|
|                | INCOMING CIRCUIT PROTECTION<br>OUTGOING CIRCUIT PROTECTION                                         | 63A 4P MCB<br>3x 16A DP 30mA RCBO, 3x 32A DP 30mA RCBO, 3X 63A 1P MCB                                                                                                                                                                       |
|                | OTHER                                                                                              |                                                                                                                                                                                                                                             |
| TYPE 10 DISTRO | INPUT<br>OUTPUTS                                                                                   | 63A SPNE<br>6x 16A SPNE, 3X 32A SPNE                                                                                                                                                                                                        |
|                | INCOMING CIRCUIT PROTECTION OUTGOING CIRCUIT PROTECTION OTHER                                      | 63A 1P MCB<br>6x 16A DP 30mA RCBO, 3X 32A DP 30mA RCBO                                                                                                                                                                                      |
|                |                                                                                                    |                                                                                                                                                                                                                                             |
|                | INDUT                                                                                              |                                                                                                                                                                                                                                             |
| TYPE 11 DISTRO | INPUT<br>OUTPUTS                                                                                   | 125A TPNE<br>12x 16A SPNE, 9X 32A SPNE, 3X 32A TPNE, 2X 63A TPNE                                                                                                                                                                            |
| TYPE 11 DISTRO |                                                                                                    |                                                                                                                                                                                                                                             |
| TYPE 11 DISTRO | OUTPUTS                                                                                            | 12x 16A SPNE, 9X 32A SPNE, 3X 32A TPNE, 2X 63A TPNE                                                                                                                                                                                         |
| TYPE 11 DISTRO | OUTPUTS<br>INCOMING CIRCUIT PROTECTION<br>OUTGOING CIRCUIT PROTECTION                              | 12x 16A SPNE, 9X 32A SPNE, 3X 32A TPNE, 2X 63A TPNE<br>125A 4P MCB<br>12x 16A DP 30mA RCBO, 9X 32A DP 30mA RCBO, 3X 32A 4P<br>MCB WITH VELR, 2X 63A 4P MCB WITH VELR                                                                        |
|                | OUTPUTS<br>INCOMING CIRCUIT PROTECTION<br>OUTGOING CIRCUIT PROTECTION<br>OTHER                     | 12x 16A SPNE, 9X 32A SPNE, 3X 32A TPNE, 2X 63A TPNE<br>125A 4P MCB<br>12x 16A DP 30mA RCBO, 9X 32A DP 30mA RCBO, 3X 32A 4P<br>MCB WITH VELR, 2X 63A 4P MCB WITH VELR<br>M8 EARTH STUD, NEON INDICATORS, CASTORS                             |
|                | OUTPUTS<br>INCOMING CIRCUIT PROTECTION<br>OUTGOING CIRCUIT PROTECTION<br>OTHER<br>INPUT            | 12x 16A SPNE, 9X 32A SPNE, 3X 32A TPNE, 2X 63A TPNE<br>125A 4P MCB<br>12x 16A DP 30mA RCBO, 9X 32A DP 30mA RCBO, 3X 32A 4P<br>MCB WITH VELR, 2X 63A 4P MCB WITH VELR<br>M8 EARTH STUD, NEON INDICATORS, CASTORS<br>125A TPNE                |
|                | OUTPUTS<br>INCOMING CIRCUIT PROTECTION<br>OUTGOING CIRCUIT PROTECTION<br>OTHER<br>INPUT<br>OUTPUTS | 12x 16A SPNE, 9X 32A SPNE, 3X 32A TPNE, 2X 63A TPNE<br>125A 4P MCB<br>12x 16A DP 30mA RCBO, 9X 32A DP 30mA RCBO, 3X 32A 4P<br>MCB WITH VELR, 2X 63A 4P MCB WITH VELR<br>M8 EARTH STUD, NEON INDICATORS, CASTORS<br>125A TPNE<br>3x 63A TPNE |

CALL OR EMAIL US TODAY FOR PRICING AND AVAILIBILITY

| TYPE 14 DISTRO                        | INPUT                                                                                                                             | 125A TPNE                                                                                                                                                                                                                                                                                                                                 |
|---------------------------------------|-----------------------------------------------------------------------------------------------------------------------------------|-------------------------------------------------------------------------------------------------------------------------------------------------------------------------------------------------------------------------------------------------------------------------------------------------------------------------------------------|
| 70303030404                           | OUTPUTS                                                                                                                           | 6x 16A SPNE, 3x 32A SPNE, 4x 32A TPNE, 3X 63A TPNE                                                                                                                                                                                                                                                                                        |
|                                       | INCOMING CIRCUIT PROTECTION                                                                                                       | 125A 4P MCB                                                                                                                                                                                                                                                                                                                               |
|                                       | OUTGOING CIRCUIT PROTECTION                                                                                                       | 6x 16A DP 30mA RCBO, 3x 32A DP 30mA RCBO, 4X 32A 4P MCB<br>WITH VELR, 3X 63A 4P MCB WITH VELR                                                                                                                                                                                                                                             |
|                                       | OTHER                                                                                                                             | M8 EARTH STUD, NEON INDICATORS, CASTORS                                                                                                                                                                                                                                                                                                   |
| TYPE 15 DISTRO                        | INPUT                                                                                                                             | POWERLOCK                                                                                                                                                                                                                                                                                                                                 |
| R                                     | OUTPUTS                                                                                                                           | 3x 125A TPNE                                                                                                                                                                                                                                                                                                                              |
|                                       | INCOMING CIRCUIT PROTECTION                                                                                                       | NONE                                                                                                                                                                                                                                                                                                                                      |
|                                       | OUTGOING CIRCUIT PROTECTION                                                                                                       | 3X 125A 4P MCB WITH VELR                                                                                                                                                                                                                                                                                                                  |
|                                       | OTHER                                                                                                                             | NEON INDICATORS                                                                                                                                                                                                                                                                                                                           |
|                                       |                                                                                                                                   |                                                                                                                                                                                                                                                                                                                                           |
|                                       |                                                                                                                                   |                                                                                                                                                                                                                                                                                                                                           |
| TYPE 16 DISTRO                        | INPUT                                                                                                                             | POWERLOCK                                                                                                                                                                                                                                                                                                                                 |
| TYPE 16 DISTRO                        | INPUT<br>OUTPUTS                                                                                                                  | POWERLOCK<br>6x 16A SPNE, 3x 32A TPNE, 3X 63A TPNE, 1x 125A TPNE, POWERLOCK<br>LOOP                                                                                                                                                                                                                                                       |
| TYPE 16 DISTRO                        |                                                                                                                                   | 6x 16A SPNE, 3x 32A TPNE, 3X 63A TPNE, 1x 125A TPNE, POWERLOCK                                                                                                                                                                                                                                                                            |
| TYPE 16 DISTRO                        | OUTPUTS                                                                                                                           | 6x 16A SPNE, 3x 32A TPNE, 3X 63A TPNE, 1x 125A TPNE, POWERLOCK<br>LOOP                                                                                                                                                                                                                                                                    |
| TYPE 16 DISTRO                        | OUTPUTS                                                                                                                           | 6x 16A SPNE, 3x 32A TPNE, 3X 63A TPNE, 1x 125A TPNE, POWERLOCK<br>LOOP<br>NONE<br>6x 16A DP 30mA RCBO, 3X 32A 4P MCB WITH VELR, 3X 63A                                                                                                                                                                                                    |
| TYPE 16 DISTRO         TYPE 17 DISTRO | OUTPUTS<br>INCOMING CIRCUIT PROTECTION<br>OUTGOING CIRCUIT PROTECTION                                                             | 6x 16A SPNE, 3x 32A TPNE, 3X 63A TPNE, 1x 125A TPNE, POWERLOCK<br>LOOP<br>NONE<br>6x 16A DP 30mA RCBO, 3X 32A 4P MCB WITH VELR, 3X 63A<br>4P MCB WITH VELR, 1x 125A 4P MCB WITH VELR                                                                                                                                                      |
|                                       | OUTPUTS<br>INCOMING CIRCUIT PROTECTION<br>OUTGOING CIRCUIT PROTECTION<br>OTHER                                                    | 6x 16A SPNE, 3x 32A TPNE, 3X 63A TPNE, 1x 125A TPNE, POWERLOCK<br>LOOP<br>NONE<br>6x 16A DP 30mA RCBO, 3X 32A 4P MCB WITH VELR, 3X 63A<br>4P MCB WITH VELR, 1x 125A 4P MCB WITH VELR<br>M8 EARTH STUD, NEON INDICATORS, CASTORS                                                                                                           |
|                                       | OUTPUTS<br>INCOMING CIRCUIT PROTECTION<br>OUTGOING CIRCUIT PROTECTION<br>OTHER<br>INPUT                                           | 6x 16A SPNE, 3x 32A TPNE, 3X 63A TPNE, 1x 125A TPNE, POWERLOCK<br>LOOP<br>NONE<br>6x 16A DP 30mA RCBO, 3X 32A 4P MCB WITH VELR, 3X 63A<br>4P MCB WITH VELR, 1x 125A 4P MCB WITH VELR<br>M8 EARTH STUD, NEON INDICATORS, CASTORS<br>POWERLOCK                                                                                              |
|                                       | OUTPUTS<br>INCOMING CIRCUIT PROTECTION<br>OUTGOING CIRCUIT PROTECTION<br>OTHER<br>INPUT<br>OUTPUTS                                | 6x 16A SPNE, 3x 32A TPNE, 3X 63A TPNE, 1x 125A TPNE, POWERLOCK<br>LOOP<br>NONE<br>6x 16A DP 30mA RCBO, 3X 32A 4P MCB WITH VELR, 3X 63A<br>4P MCB WITH VELR, 1x 125A 4P MCB WITH VELR<br>M8 EARTH STUD, NEON INDICATORS, CASTORS<br>POWERLOCK<br>2x POWERLOCK, 1x 32A TPNE<br>NONE<br>400A 4P MCB WITH VELR, 32A 4P MCB WITH VELR (NOT FED |
|                                       | OUTPUTS<br>INCOMING CIRCUIT PROTECTION<br>OUTGOING CIRCUIT PROTECTION<br>OTHER<br>INPUT<br>OUTPUTS<br>INCOMING CIRCUIT PROTECTION | 6x 16A SPNE, 3x 32A TPNE, 3X 63A TPNE, 1x 125A TPNE, POWERLOCK<br>LOOP<br>NONE<br>6x 16A DP 30mA RCBO, 3X 32A 4P MCB WITH VELR, 3X 63A<br>4P MCB WITH VELR, 1x 125A 4P MCB WITH VELR<br>M8 EARTH STUD, NEON INDICATORS, CASTORS<br>POWERLOCK<br>2x POWERLOCK, 1x 32A TPNE<br>NONE                                                         |

CALL OR EMAIL US TODAY FOR PRICING AND AVAILIBILITY

hire@figureofeightevents.co.uk +44(0)800 689 1315

| TYPE 18 DISTRO | INPUT                       | POWERLOCK                                                                                                                  |
|----------------|-----------------------------|----------------------------------------------------------------------------------------------------------------------------|
|                | OUTPUTS                     | 6x 16A SPNE, 6x 32A SPNE, 3x 32A TPNE, 3X 63A TPNE, 3x<br>125A TPNE, POWERLOCK LOOP                                        |
|                | INCOMING CIRCUIT PROTECTION | 400A 4P MCB                                                                                                                |
|                | OUTGOING CIRCUIT PROTECTION | 6x 16A DP 30mA RCBO, 6x 32A DP 30mA RCBO, 3X 32A 3P MCB<br>WITH VELR, 3X 63A 3P MCB WITH VELR, 3x 125A 3P MCB WITH<br>VELR |
| <u>p</u> r     | OTHER                       | M8 EARTH STUD, NEON INDICATORS, CASTORS<br>FORKLIFT POCKETS                                                                |
| TYPE 19 DISTRO |                             |                                                                                                                            |

| INPUT                       | POWERLOCK                                                                                                                    |
|-----------------------------|------------------------------------------------------------------------------------------------------------------------------|
| OUTPUTS                     | 12x 16A SPNE, 12x 32A SPNE, 3x 32A TPNE, 3X 63A TPNE, 3x<br>125A TPNE, POWERLOCK LOOP                                        |
| INCOMING CIRCUIT PROTECTION | 400A 4P MCB                                                                                                                  |
| OUTGOING CIRCUIT PROTECTION | 12x 16A DP 30mA RCBO, 12x 32A DP 30mA RCBO, 3X 32A 4P<br>MCB WITH VELR, 3X 63A 4P MCB WITH VELR, 3x 125A 4P MCB<br>WITH VELR |
| OTHER                       | M8 EARTH STUD, NEON INDICATORS, FORKLIFT<br>POCKETS                                                                          |

TYPE 20 DISTRO

INPUT3x POWERLOCKOUTPUTS3x 16A SPNE, 2x 32A TPNE, 2x 63A TPNE, 1x 125A TPNE,<br/>POWERLOCK LOOPINCOMING CIRCUIT PROTECTIONNONEOUTGOING CIRCUIT PROTECTION3x 16A DP 30mA RCBO, 2X 32A 4P MCB WITH VELR, 2X 63A<br/>4P MCB WITH VELR, 1x 125A 4P MCB WITH VELROTHER