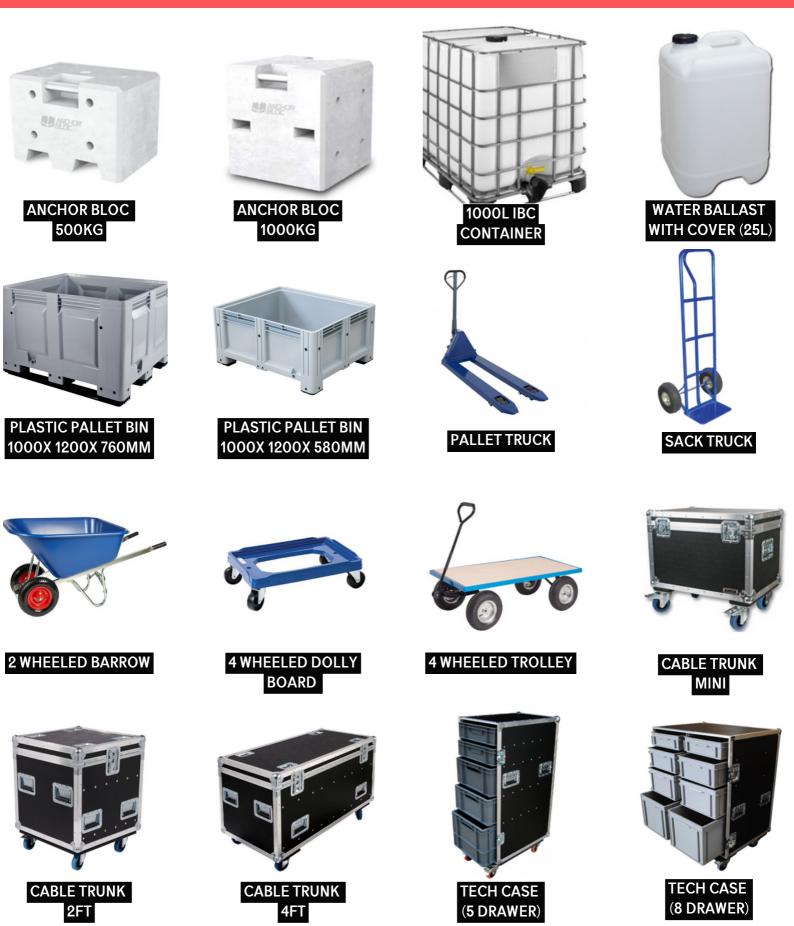

nce height from floor to roof of 3.5m
- 350kg/m<sup>2</sup> floor capacity
- 350kg Roof capacity

#### **SPECIFICATIONS**

AS A TRAILER Length - 8.2m Width - 2.54m Height - 3.7m

AS A NORMAL STAGE Width - 6.8m Depth - 6.3m Height - 4.6m (3.5m clearance) AS A SMALL STAGE Width - 6.8m Depth - 4.4m Height - 4.6m (3.5m clearance)

• Subject to site conditions and spec

SOUND/AV



CALL OR EMAIL US TODAY FOR PRICING AND AVAILIBILITY





CALL OR EMAIL US TODAY FOR PRICING AND AVAILIBILITY

> hire@figureofeightevents.co.uk +44(0)800 689 1315

## SOUND/AV







CALL OR EMAIL US TODAY FOR PRICING AND AVAILIBILITY







CALL OR EMAIL US TODAY FOR PRICING AND AVAILIBILITY



SOUND/AV



CALL OR EMAIL US TODAY FOR PRICING AND AVAILIBILITY







CALL OR EMAIL US TODAY FOR PRICING AND AVAILIBILITY



## OTHER



CALL OR EMAIL US TODAY FOR PRICING AND AVAILIBILITY







CALL OR EMAIL US TODAY FOR PRICING AND AVAILIBILITY







CALL OR EMAIL US TODAY FOR PRICING AND AVAILIBILITY





| <b>IFOR WILLIAMS LM126</b> |
|----------------------------|
| 12FT X 6FT6" FLATBED       |





#### LOGISTICAL SUPPORT



CALL OR EMAIL US TODAY FOR PRICING AND AVAILIBILITY

nire@figureofeightevents.co.uk +44(0)800 689 1315

#### SIGNED, SEALED...AND NEARLY DELIVERED!

We can provide a number of innovative transport solutions as part of our service using our fleet of in house vehicles. Our Mercedes Sprinter box van boasts 2m+ internal height making it ideal for bulky items such as truss, whilst our range of 4x4's fitted with off road tyres are the perfect partner for our range of trailers and generat