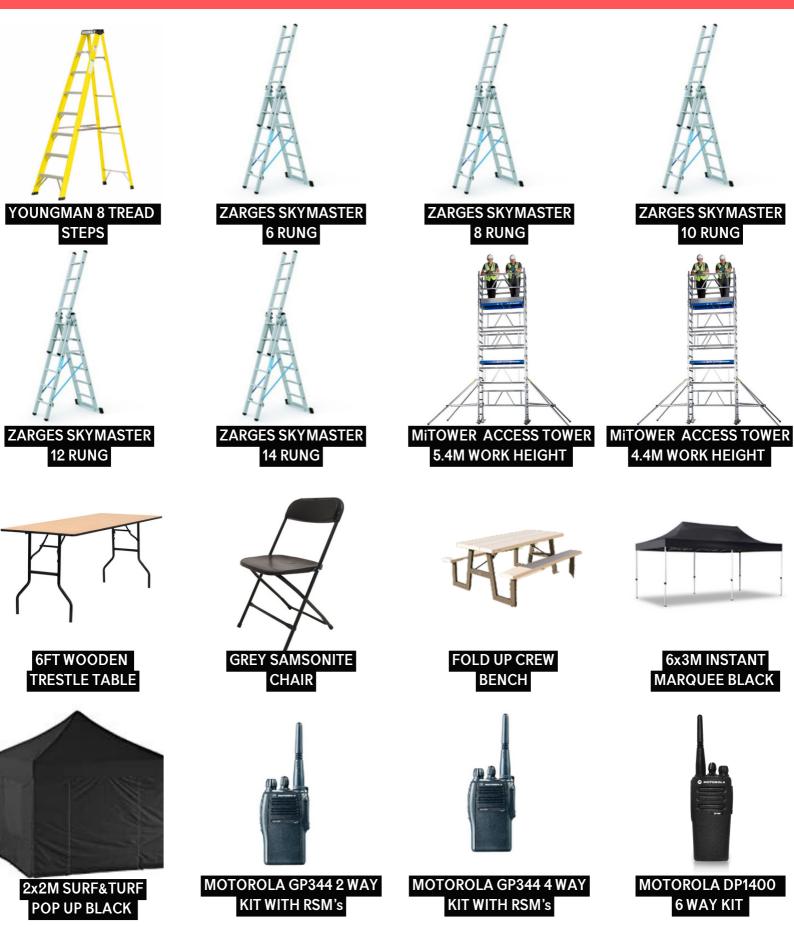

apacity
- 350kg Roof capacity

#### **SPECIFICATIONS**

AS A TRAILER Length - 8.2m Width - 2.54m Height - 3.7m

AS A NORMAL STAGE Width - 6.8m Depth - 6.3m Height - 4.6m (3.5m clearance) AS A SMALL STAGE Width - 6.8m Depth - 4.4m Height - 4.6m (3.5m clearance)

• Subject to site conditions and spec

SOUND/AV



CALL OR EMAIL US TODAY FOR PRICING AND AVAILIBILITY





CALL OR EMAIL US TODAY FOR PRICING AND AVAILIBILITY

> hire@figureofeightevents.co.uk +44(0)800 689 1315

## SOUND/AV







CALL OR EMAIL US TODAY FOR PRICING AND AVAILIBILITY







CALL OR EMAIL US TODAY FOR PRICING AND AVAILIBILITY



SOUND/AV



CALL OR EMAIL US TODAY FOR PRICING AND AVAILIBILITY







CALL OR EMAIL US TODAY FOR PRICING AND AVAILIBILITY



## OTHER



CALL OR EMAIL US TODAY FOR PRICING AND AVAILIBILITY







CALL OR EMAIL US TODAY FOR PRICING AND AVAILIBILITY







CALL OR EMAIL US TODAY FOR PRICING AND AVAILIBILITY





| <b>IFOR WILLIAMS LM126</b> |
|----------------------------|
| 12FT X 6FT6" FLATBED       |





#### LOGISTICAL SUPPORT



CALL OR EMAIL US TODAY FOR PRICING AND AVAILIBILITY

nire@figureofeightevents.co.uk +44(0)800 689 1315

#### SIGNED, SEALED...AND NEARLY DELIVERED!

We can provide a number of innovative transport solutions as part of our service using our fleet of in house vehicles. Our Mercedes Sprinter box van boasts 2m+ internal height making it ideal for bulky items such as truss, whilst our range of 4x4's fitted with off road tyres are the perfect partner for our range of trailers and generators, meaning we can get equipment into a whole host of difficult si