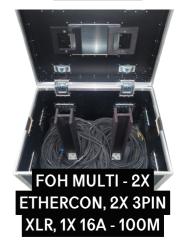

#### LIGHTING-CABLING

CALL OR EMAIL US TODAY FOR PRICING AND AVAILIBILITY

> hire@figureofeightevents.co.uk +44(0)800 689 1315

3X 16A/3X 3PIN DMX LOOM - 30M

POWERCON 10M

TRUE1/3PIN DMX LOOM - 1M

FOH MULTI - 2X ETHERCON, 2X 3PIN XLR, 1X 16A - 50M