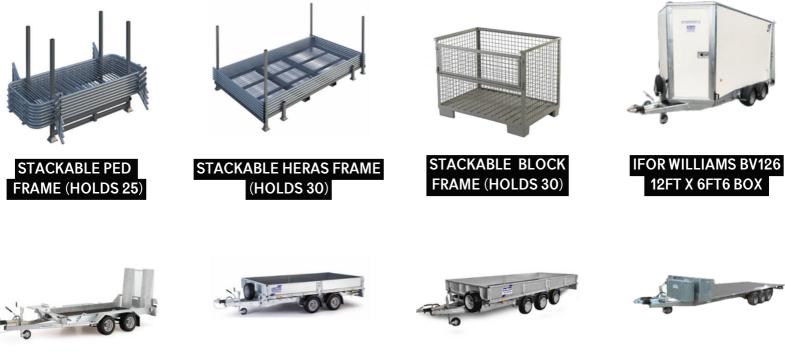

ORMAL STAGE Width - 6.8m Depth - 6.3m Height - 4.6m (3.5m clearance) AS A SMALL STAGE Width - 6.8m Depth - 4.4m Height - 4.6m (3.5m clearance)

• Subject to site conditions and spec

SOUND/AV



CALL OR EMAIL US TODAY FOR PRICING AND AVAILIBILITY





CALL OR EMAIL US TODAY FOR PRICING AND AVAILIBILITY

> hire@figureofeightevents.co.uk +44(0)800 689 1315

## SOUND/AV







CALL OR EMAIL US TODAY FOR PRICING AND AVAILIBILITY







CALL OR EMAIL US TODAY FOR PRICING AND AVAILIBILITY



SOUND/AV



CALL OR EMAIL US TODAY FOR PRICING AND AVAILIBILITY







CALL OR EMAIL US TODAY FOR PRICING AND AVAILIBILITY



## OTHER



CALL OR EMAIL US TODAY FOR PRICING AND AVAILIBILITY







CALL OR EMAIL US TODAY FOR PRICING AND AVAILIBILITY







CALL OR EMAIL US TODAY FOR PRICING AND AVAILIBILITY





| <b>IFOR WILLIAMS LM126</b> |
|----------------------------|
| 12FT X 6FT6" FLATBED       |





#### LOGISTICAL SUPPORT



CALL OR EMAIL US TODAY FOR PRICING AND AVAILIBILITY

nire@figureofeightevents.co.uk +44(0)800 689 1315

#### SIGNED, SEALED...AND NEARLY DELIVERED!

We can provide a number of innovative transport solutions as part of our service using our fleet of in house vehicles. Our Mercedes Sprinter box van boasts 2m+ internal height making it ideal for bulky items such as truss, whilst our range of 4x4's fitted with off road tyres are the perfect partner for our range of trailers and generators, meaning we can get equipment into a whole host of difficult sites. We also provide an engineer standby and callout service using our dedicated and well equipped service vehicle.