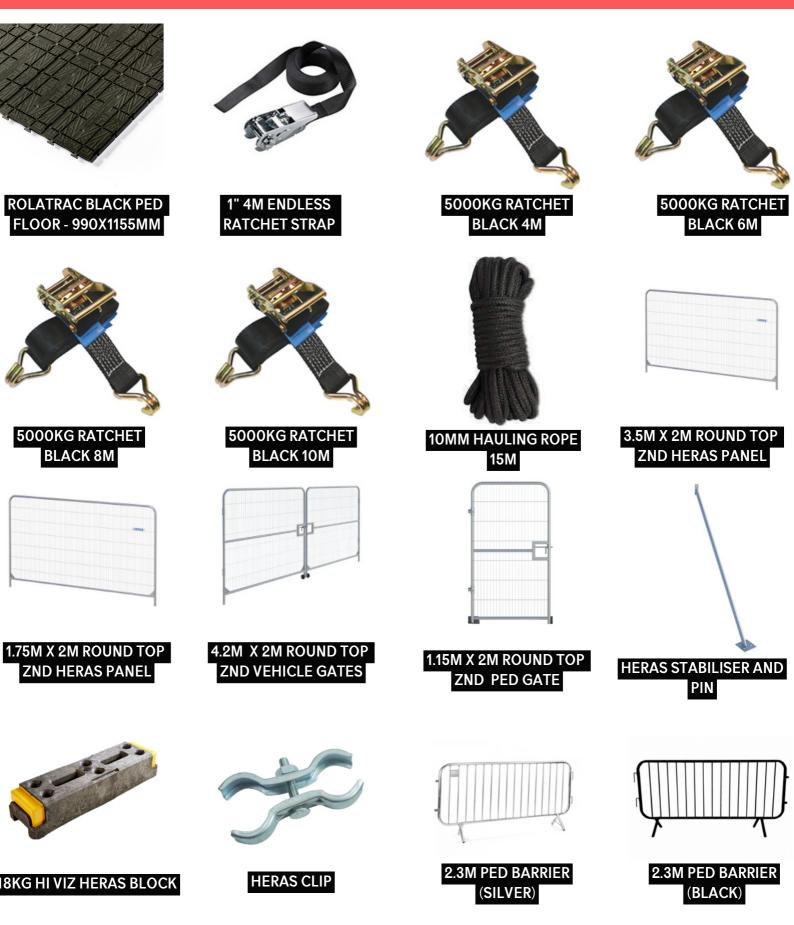

A TRAILER Length - 8.2m Width - 2.54m Height - 3.7m

AS A NORMAL STAGE Width - 6.8m Depth - 6.3m Height - 4.6m (3.5m clearance) AS A SMALL STAGE Width - 6.8m Depth - 4.4m Height - 4.6m (3.5m clearance)

• Subject to site conditions and spec

SOUND/AV



CALL OR EMAIL US TODAY FOR PRICING AND AVAILIBILITY





CALL OR EMAIL US TODAY FOR PRICING AND AVAILIBILITY

> hire@figureofeightevents.co.uk +44(0)800 689 1315

## SOUND/AV







CALL OR EMAIL US TODAY FOR PRICING AND AVAILIBILITY







CALL OR EMAIL US TODAY FOR PRICING AND AVAILIBILITY



SOUND/AV



CALL OR EMAIL US TODAY FOR PRICING AND AVAILIBILITY







CALL OR EMAIL US TODAY FOR PRICING AND AVAILIBILITY



## OTHER



CALL OR EMAIL US TODAY FOR PRICING AND AVAILIBILITY







CALL OR EMAIL US TODAY FOR PRICING AND AVAILIBILITY







CALL OR EMAIL US TODAY FOR PRICING AND AVAILIBILITY





| <b>IFOR WILLIAMS LM126</b> |
|----------------------------|
| 12FT X 6FT6" FLATBED       |





#### LOGISTICAL SUPPORT



CALL OR EMAIL US TODAY FOR PRICING AND AVAILIBILITY

nire@figureofeightevents.co.uk +44(0)800 689 1315

#### SIGNED, SEALED...AND NEARLY DELIVERED!

We can provide a number of innovative transport solutions as part of our service using our fleet of in house vehicles. Our Mercedes Sprinter box van boasts 2m+ internal height making it ideal for bulky items such as truss, whilst our range of 4x4's fitted with off road tyres are the perfect partner for our range of trailers and generators, meaning we can get equipment into a whole host of difficult sites. We also provide an engineer standby and callout servic