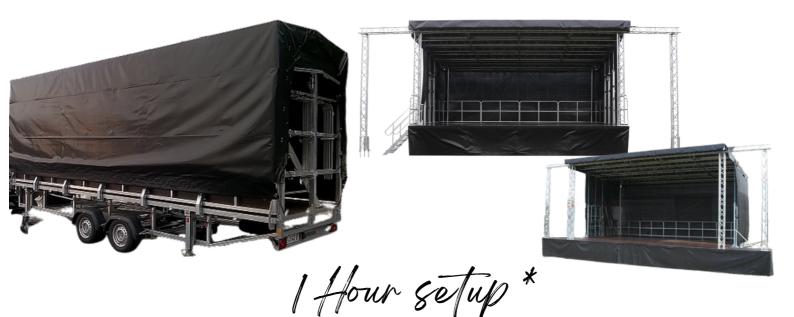

#### **STAGEMOBIL L TRAILER STAGE**

- Available as 7x6m (30 m<sup>2</sup>) or 7x4m (45 m<sup>2</sup>) stage
- 4x4 delivery allowing access to restrictive locations
- PA Wings available boasting huge branding oppurtunities
- Setup in 1hr for 2 people
- Internal clearance height from floor to roof of 3.5m
- 350kg/m<sup>2</sup> floor capacity
- 350kg Roof capacity

#### **SPECIFICATIONS**

AS A TRAILER Length - 8.2m Width - 2.54m Height - 3.7m

AS A NORMAL STAGE Width - 6.8m Depth - 6.3m Height - 4.6m (3.5m clearance) AS A SMALL STAGE Width - 6.8m Depth - 4.4m Height - 4.6m (3.5m clearance)

• Subject to site conditions and spec

SOUND/AV

CALL OR EMAIL US TODAY FOR PRICING AND AVAILIBILITY

CALL OR EMAIL US TODAY FOR PRICING AND AVAILIBILITY

> hire@figureofeightevents.co.uk +44(0)800 689 1315