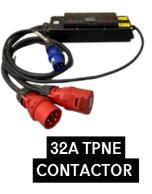

32A TPNE> 2x 32A TPNE 30mA RCD

63A TPNE INLINE RCD 100mA

32A TPNE > 2X 16A TPNE

32A TPNE> 2x 32A TPNE 100mA RCD

63A TPNE INLINE MCB

OB1 (32/3>2X 16A, 2X 32A - MCBs ONLY

63A SPNE INLINE RCD 30mA

125A TPNE INLINE MCB