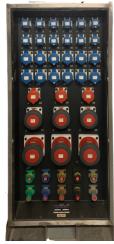

CALL OR EMAIL US TODAY FOR PRICING AND AVAILIBILITY

| TYPE 1 DISTRO | INPUT<br>OUTPUTS<br>INCOMING CIRCUIT PROTECTION<br>OUTGOING CIRCUIT PROTECTION<br>OTHER | 32A SPNE<br>4x 16A SPNE, 1x 32A SPNE LOOP THROUGH<br>30mA DP RCBO (ALSO PROTECTS 32A OUTPUT)<br>4x 16A 1P MCB<br>NONE              |
|---------------|-----------------------------------------------------------------------------------------|------------------------------------------------------------------------------------------------------------------------------------|
| TYPE 2 DISTRO | INPUT<br>OUTPUTS<br>INCOMING CIRCUIT PROTECTION<br>OUTGOING CIRCUIT PROTECTION<br>OTHER | 32A TPNE<br>2x 16A SPNE, 2x 32A SPNE, 32A TPNE LOOP<br>NONE<br>2x 16A DP 30mA RCBO, 2x 32A DP 30mA RCBO,<br>NONE                   |
|               |                                                                                         |                                                                                                                                    |
| TYPE 3 DISTRO | INPUT<br>OUTPUTS<br>INCOMING CIRCUIT PROTECTION<br>OUTGOING CIRCUIT PROTECTION<br>OTHER | 32A TPNE<br>9x 16A SPNE, 32A TPNE LOOP<br>32A 4P MCB (ALSO PROTECTS LOOP)<br>9x 16A DP 30mA RCBO<br>M8 EARTH STUD, NEON INDICATORS |

CALL OR EMAIL US TODAY FOR PRICING AND AVAILIBILITY

| TYPE 5 DISTRO         | INPUT                                                                                              | 63A TPNE                                                                                                                                            |
|-----------------------|----------------------------------------------------------------------------------------------------|-----------------------------------------------------------------------------------------------------------------------------------------------------|
| and the second second | OUTPUTS                                                                                            | 18x 16A SPNE, 6x 32A SPNE, 2X 32A TPNE, 63A TPNE LOOP<br>THROUGH                                                                                    |
|                       | INCOMING CIRCUIT PROTECTION                                                                        | 63A 4P MCB (ALSO PROTECTS LOOP)                                                                                                                     |
|                       | OUTGOING CIRCUIT PROTECTION                                                                        | 18x 16A DP 30mA RCBO, 6x 32A DP 30mA RCBO, 2X 32A 4P<br>MCB WITH VELR                                                                               |
|                       | OTHER                                                                                              | M8 EARTH STUD, NEON INDICATORS                                                                                                                      |
| TYPE 6 DISTRO         | INPUT                                                                                              | 63A TPNE                                                                                                                                            |
|                       | OUTPUTS                                                                                            | 24x 16A SPNE, 2X 32A TPNE, 63A TPNE LOOP THROUGH                                                                                                    |
|                       | INCOMING CIRCUIT PROTECTION                                                                        | 63A 4P MCB (ALSO PROTECTS LOOP)                                                                                                                     |
|                       | OUTGOING CIRCUIT PROTECTION                                                                        | 24x 16A DP 30mA RCBO, 2X 32A 4P MCB WITH VELR                                                                                                       |
|                       | OTHER                                                                                              | M8 EARTH STUD, NEON INDICATORS                                                                                                                      |
|                       |                                                                                                    |                                                                                                                                                     |
|                       |                                                                                                    |                                                                                                                                                     |
| TYPE 7 DISTRO         | INPUT                                                                                              | 63A TPNE                                                                                                                                            |
| TYPE 7 DISTRO         | OUTPUTS                                                                                            | 6x 16A SPNE, 3X 32A TPNE                                                                                                                            |
| TYPE 7 DISTRO         |                                                                                                    |                                                                                                                                                     |
| TYPE 7 DISTRO         | OUTPUTS                                                                                            | 6x 16A SPNE, 3X 32A TPNE                                                                                                                            |
| TYPE 7 DISTRO         | OUTPUTS                                                                                            | 6x 16A SPNE, 3X 32A TPNE<br>63A 4P MCB                                                                                                              |
| TYPE 8 DISTRO         | OUTPUTS<br>INCOMING CIRCUIT PROTECTION<br>OUTGOING CIRCUIT PROTECTION                              | 6x 16A SPNE, 3X 32A TPNE<br>63A 4P MCB<br>6x 16A DP 30mA RCBO, 3X 32A 4P MCB WITH VELR                                                              |
|                       | OUTPUTS<br>INCOMING CIRCUIT PROTECTION<br>OUTGOING CIRCUIT PROTECTION<br>OTHER                     | 6x 16A SPNE, 3X 32A TPNE<br>63A 4P MCB<br>6x 16A DP 30mA RCBO, 3X 32A 4P MCB WITH VELR<br>M8 EARTH STUD, NEON INDICATORS                            |
|                       | OUTPUTS<br>INCOMING CIRCUIT PROTECTION<br>OUTGOING CIRCUIT PROTECTION<br>OTHER<br>INPUT            | 6x 16A SPNE, 3X 32A TPNE<br>63A 4P MCB<br>6x 16A DP 30mA RCBO, 3X 32A 4P MCB WITH VELR<br>M8 EARTH STUD, NEON INDICATORS<br>63A TPNE                |
|                       | OUTPUTS<br>INCOMING CIRCUIT PROTECTION<br>OUTGOING CIRCUIT PROTECTION<br>OTHER<br>INPUT<br>OUTPUTS | 6x 16A SPNE, 3X 32A TPNE<br>63A 4P MCB<br>6x 16A DP 30mA RCBO, 3X 32A 4P MCB WITH VELR<br>M8 EARTH STUD, NEON INDICATORS<br>63A TPNE<br>2x 32A TPNE |

CALL OR EMAIL US TODAY FOR PRICING AND AVAILIBILITY

| TYPE 9 DISTRO  | INPUT<br>OUTPUTS                                                                                   | 63A TPNE<br>3x 16A SPNE, 3x 32A SPNE, 3X 63A SPNE                                                                                                                                                                                           |
|----------------|----------------------------------------------------------------------------------------------------|---------------------------------------------------------------------------------------------------------------------------------------------------------------------------------------------------------------------------------------------|
|                | INCOMING CIRCUIT PROTECTION<br>OUTGOING CIRCUIT PROTECTION                                         | 63A 4P MCB<br>3x 16A DP 30mA RCBO, 3x 32A DP 30mA RCBO, 3X 63A 1P MCB                                                                                                                                                                       |
|                | OTHER                                                                                              |                                                                                                                                                                                                                                             |
| TYPE 10 DISTRO | INPUT<br>OUTPUTS                                                                                   | 63A SPNE<br>6x 16A SPNE, 3X 32A SPNE                                                                                                                                                                                                        |
|                | INCOMING CIRCUIT PROTECTION OUTGOING CIRCUIT PROTECTION OTHER                                      | 63A 1P MCB<br>6x 16A DP 30mA RCBO, 3X 32A DP 30mA RCBO                                                                                                                                                                                      |
|                |                                                                                                    |                                                                                                                                                                                                                                             |
|                | INDUT                                                                                              |                                                                                                                                                                                                                                             |
| TYPE 11 DISTRO | INPUT<br>OUTPUTS                                                                                   | 125A TPNE<br>12x 16A SPNE, 9X 32A SPNE, 3X 32A TPNE, 2X 63A TPNE                                                                                                                                                                            |
| TYPE 11 DISTRO |                                                                                                    |                                                                                                                                                                                                                                             |
| TYPE 11 DISTRO | OUTPUTS                                                                                            | 12x 16A SPNE, 9X 32A SPNE, 3X 32A TPNE, 2X 63A TPNE                                                                                                                                                                                         |
| TYPE 11 DISTRO | OUTPUTS<br>INCOMING CIRCUIT PROTECTION<br>OUTGOING CIRCUIT PROTECTION                              | 12x 16A SPNE, 9X 32A SPNE, 3X 32A TPNE, 2X 63A TPNE<br>125A 4P MCB<br>12x 16A DP 30mA RCBO, 9X 32A DP 30mA RCBO, 3X 32A 4P<br>MCB WITH VELR, 2X 63A 4P MCB WITH VELR                                                                        |
|                | OUTPUTS<br>INCOMING CIRCUIT PROTECTION<br>OUTGOING CIRCUIT PROTECTION<br>OTHER                     | 12x 16A SPNE, 9X 32A SPNE, 3X 32A TPNE, 2X 63A TPNE<br>125A 4P MCB<br>12x 16A DP 30mA RCBO, 9X 32A DP 30mA RCBO, 3X 32A 4P<br>MCB WITH VELR, 2X 63A 4P MCB WITH VELR<br>M8 EARTH STUD, NEON INDICATORS, CASTORS                             |
|                | OUTPUTS<br>INCOMING CIRCUIT PROTECTION<br>OUTGOING CIRCUIT PROTECTION<br>OTHER<br>INPUT            | 12x 16A SPNE, 9X 32A SPNE, 3X 32A TPNE, 2X 63A TPNE<br>125A 4P MCB<br>12x 16A DP 30mA RCBO, 9X 32A DP 30mA RCBO, 3X 32A 4P<br>MCB WITH VELR, 2X 63A 4P MCB WITH VELR<br>M8 EARTH STUD, NEON INDICATORS, CASTORS<br>125A TPNE                |
|                | OUTPUTS<br>INCOMING CIRCUIT PROTECTION<br>OUTGOING CIRCUIT PROTECTION<br>OTHER<br>INPUT<br>OUTPUTS | 12x 16A SPNE, 9X 32A SPNE, 3X 32A TPNE, 2X 63A TPNE<br>125A 4P MCB<br>12x 16A DP 30mA RCBO, 9X 32A DP 30mA RCBO, 3X 32A 4P<br>MCB WITH VELR, 2X 63A 4P MCB WITH VELR<br>M8 EARTH STUD, NEON INDICATORS, CASTORS<br>125A TPNE<br>3x 63A TPNE |